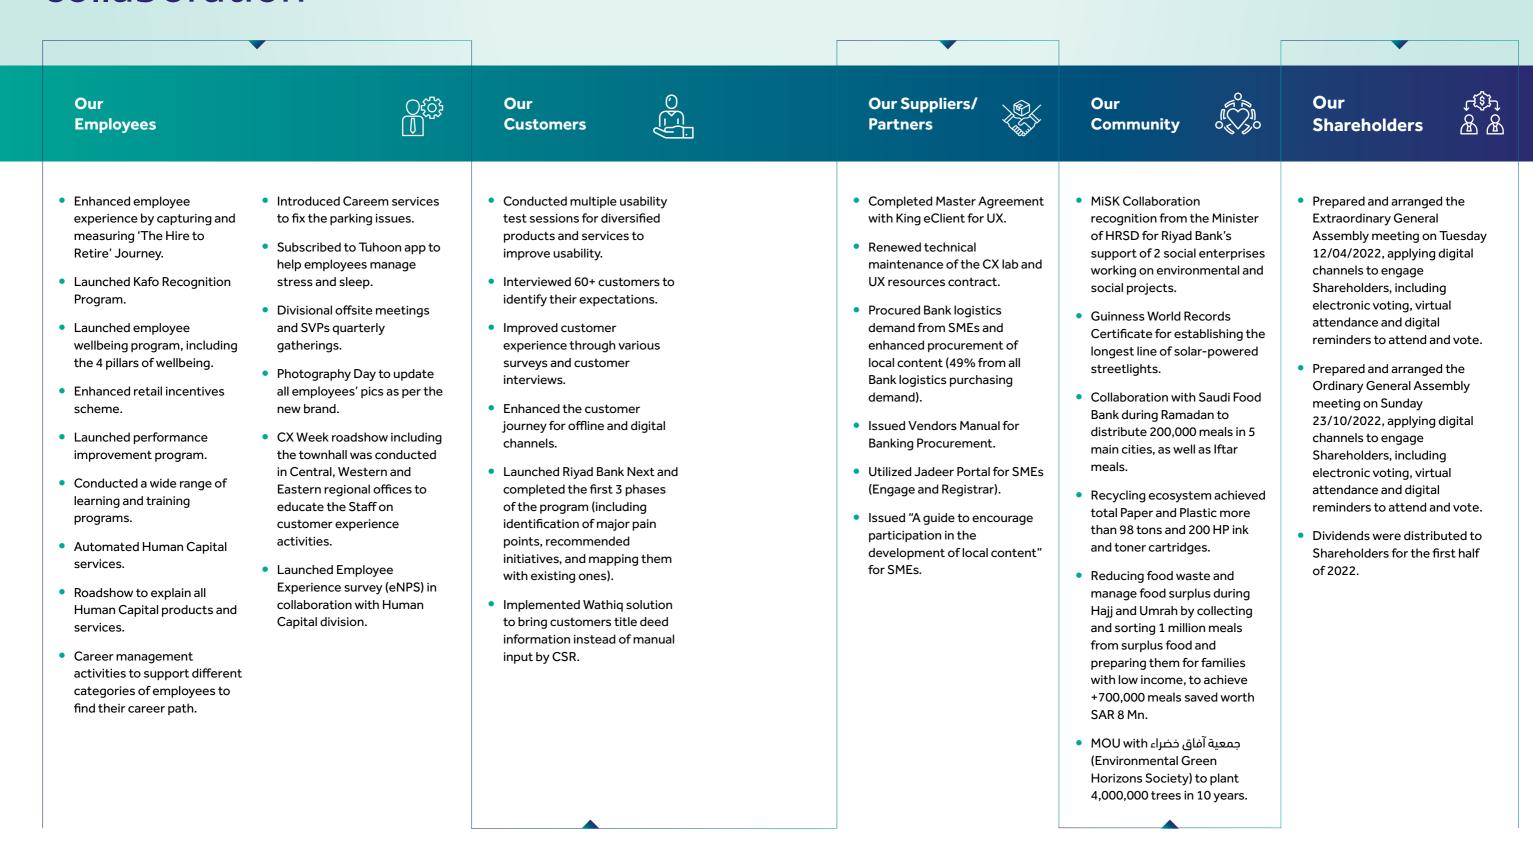

+15.4%



### **Operating Highlights**

**Branches (Licensed)** 

338

**Employees** 

+5,590

•

Points of sale

189,270

**ATM** machines

2,250



2

## **Geographic Footprint**

## Where We Operate

Across our broad footprint of over 338 licensed branches and over 2,250 ATMs throughout the Kingdom of Saudi Arabia, as well as our branches and offices in strategic locations in America, Europe, Asia, and soon in China. Riyad Bank is perfectly positioned to serve the diverse needs of all our customers.



338



Saudi Arabia Branches **ATM** machines

2,250

Points of sale

189,270

#### International Offices



**UK Branch** 

London



**USA Agency** 

**Houston** 



**Representative Office** 

Singapore

Soon in China

8

## Stakeholder Engagement

## Transparency and collaboration