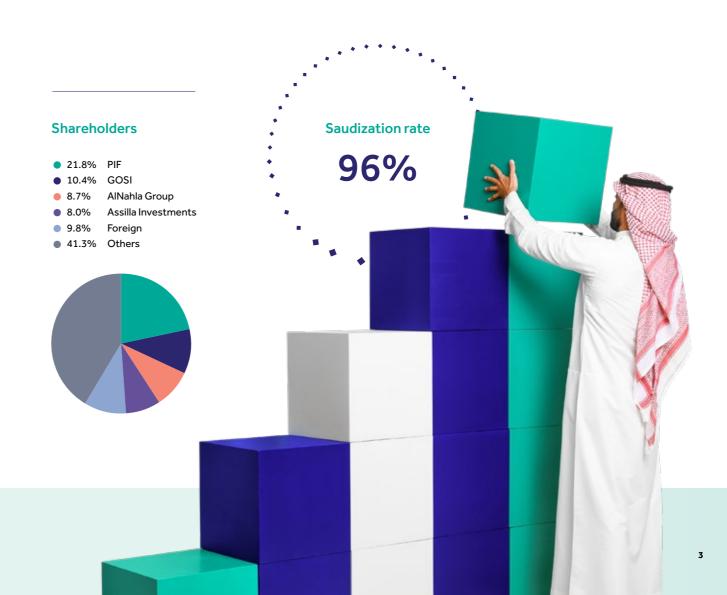

### **Operating Highlights**

**Branches (Licensed)** 

338

**Employees** 

+5,590

•

Points of sale

189,270

**ATM** machines

2,250

2