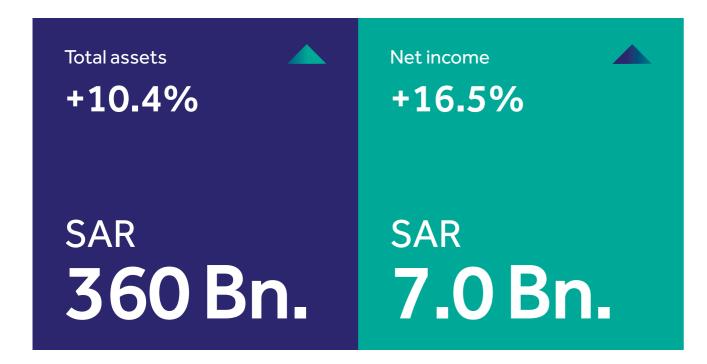

#### **Financial Highlights**

**Net loans** 

SAR **242 Bn.** 

+11.5%

Operating income

SAR **13.6 Bn.** 

+17.6

**Deposits** 

**SAR 240 Bn.** 

+13.4%

**EPS** 

**SAR 2.32** 

+15.4%